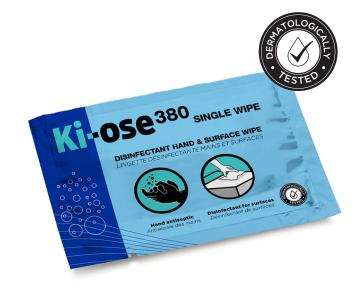

## Dual use wipe for disinfection of hands and surfaces

**Ki-ose® 380 Single Wipe** is designed for dual use purposes in disinfecting and cleaning of hands and surfaces.

Kills 99.99% of most harmful bacteria, viruses and fungi\*

- Suitable for use in food preparation areas
- Non-flammable water based formulation
- Ready to use individual sachets
- Dermatologically tested, safe on skin
- Light floral fragrance

Boeing, DGA and Airbus aircraft approved for material compatibility - compatible. with all surfaces including vinyl, plastics, paints and metals.